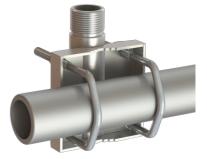

# MAST/RAIL MOUNT G1"-11

Stainless Steel Mast/Rail Mounting Bracket G1"-11

- Polished marine grade AISI-316 stainless steel pole bracket for
- Easy mounting on vertical and horizontal poles
- Especially made for installation of maritime antennas with 1" Revolving Nut bases
- Stainless steel hardware included