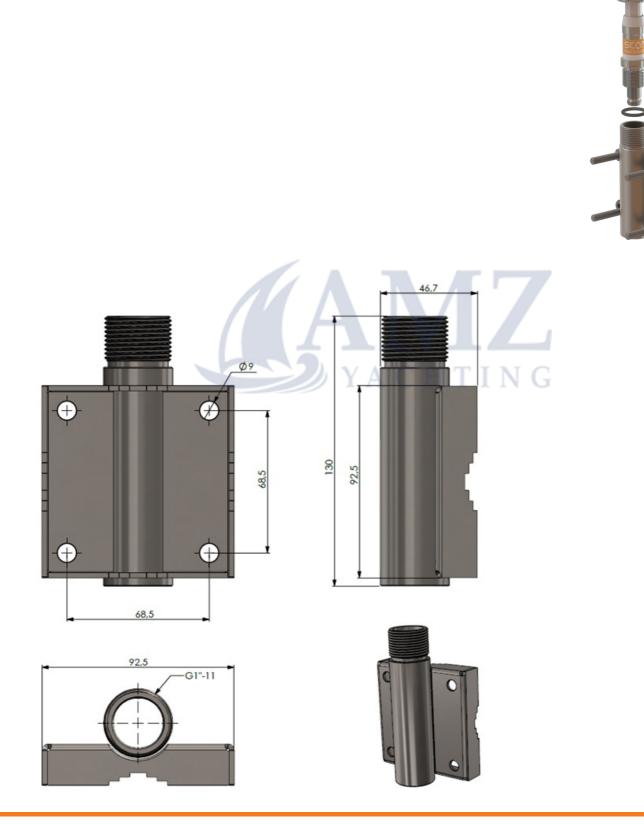

## Datasheet

## 1/2

# MAST/RAIL MOUNT G1"-11

Stainless Steel Mast/Rail Mounting Bracket G1"-11

- Polished marine grade AISI-316 stainless steel pole bracket for
- Easy mounting on vertical and horizontal poles
- Especially made for installation of maritime antennas with 1" Revolving Nut bases
- Stainless steel hardware included

#### MECHANICAL SPECIFICATIONS







#### ORDERING INFORMATION

10102-003

Individually packing in Carton box

#### PACKAGING INFORMATION

| Туре   | Individually packing in Carton box |
|--------|------------------------------------|
| Size   | 205 x 105 x 75 mm                  |
| Weight | 860 g                              |



## Datasheet

## Scan-Antenna®

2/2



SCAN ANTENNA A/S | LITERBUEN 15 | 2740 SKOVLUNDE | DENMARK | +45 +454333 1620 Disclaimer: Every effort has been made to ensure the accuracy of the information in this product sheet. Scan Antenna reserves the right to introduce changes to this information without notice. All rights reserved.